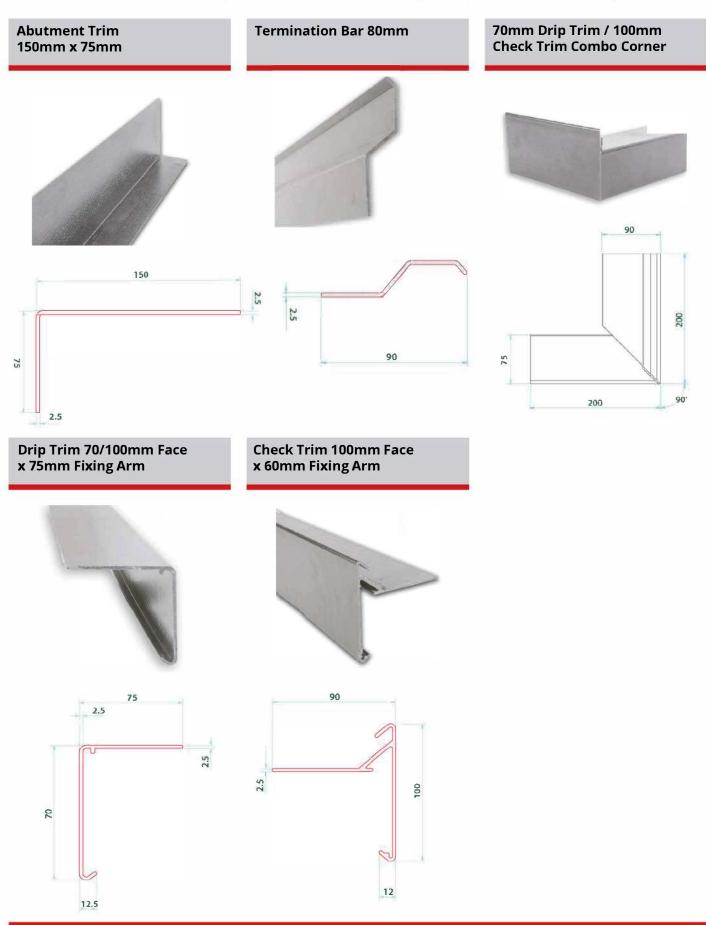

## **BULLET ROOF EDGE TRIMS**

The strongest Trims you'll ever use! A perfect finish every time with pre-made corners that allow effortless change between a raised edge and drip detail. Made using "E" type glass reinforcement encapsulated in thermo set polyester resin to give outstanding life expectancy and performance.

Do not mistake these trims for the ones you've used before! They are engineered for performance and at 2.5mm thick they are worlds apart from the competition.

These pre-pigmented trims already match the colour of the Bullet Roof system. They do not require additional coating as they have a pre finished surface, saving you time and money as well giving you drip and run free finished edge